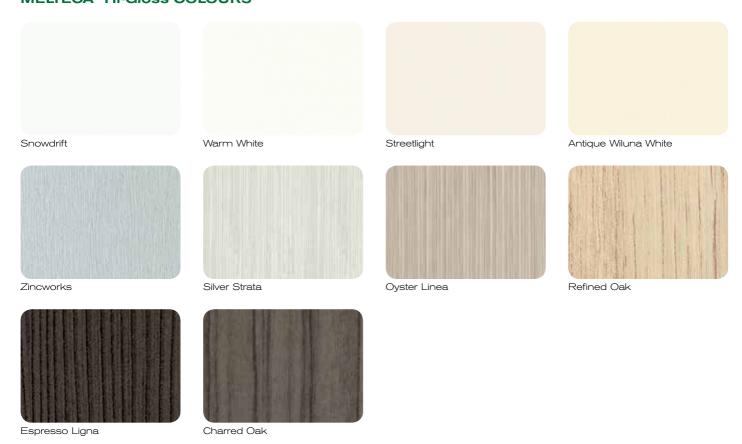

#### **MELTECA® Hi-Gloss COLOURS**

**NOTE** Due to slight variations in manufacturing conditions, minor colour variations from the original sample may occur.

Melteca is also available in single-sided and mixed décor combinations. All Melteca décors available in 2440x1220 and 3660x1220mm. Selected décors available in 2440x1830 and 3660x1830mm. \*Please refer to the Melteca availability guide for further details on panel size and finish options.