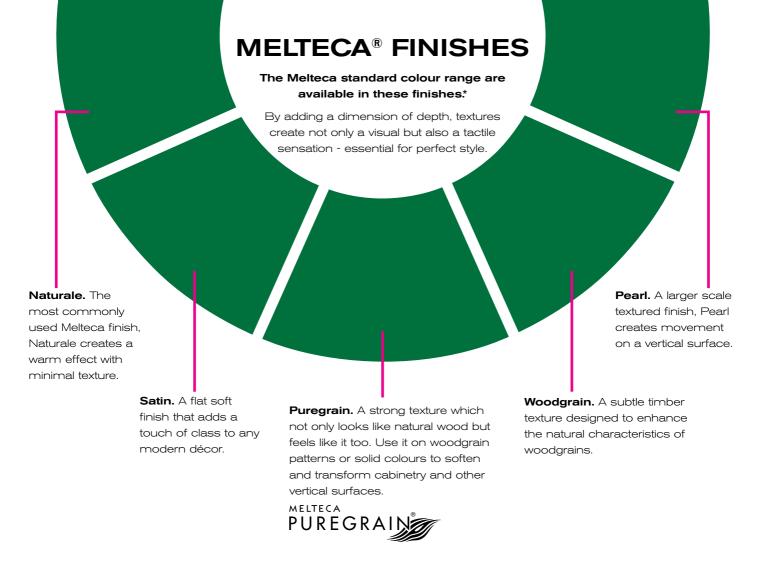

### **MELTECA® STANDARD COLOUR RANGE**

Available in Naturale, Pearl, Satin, Woodgrain and Puregrain finishes.

Add the stunning look of gloss and a touch of luxury to your space with Melteca Hi-Gloss. Suitable for drawers and cabinet doors in the kitchen, Melteca Hi-Gloss is a more durable alternative to lacquer.