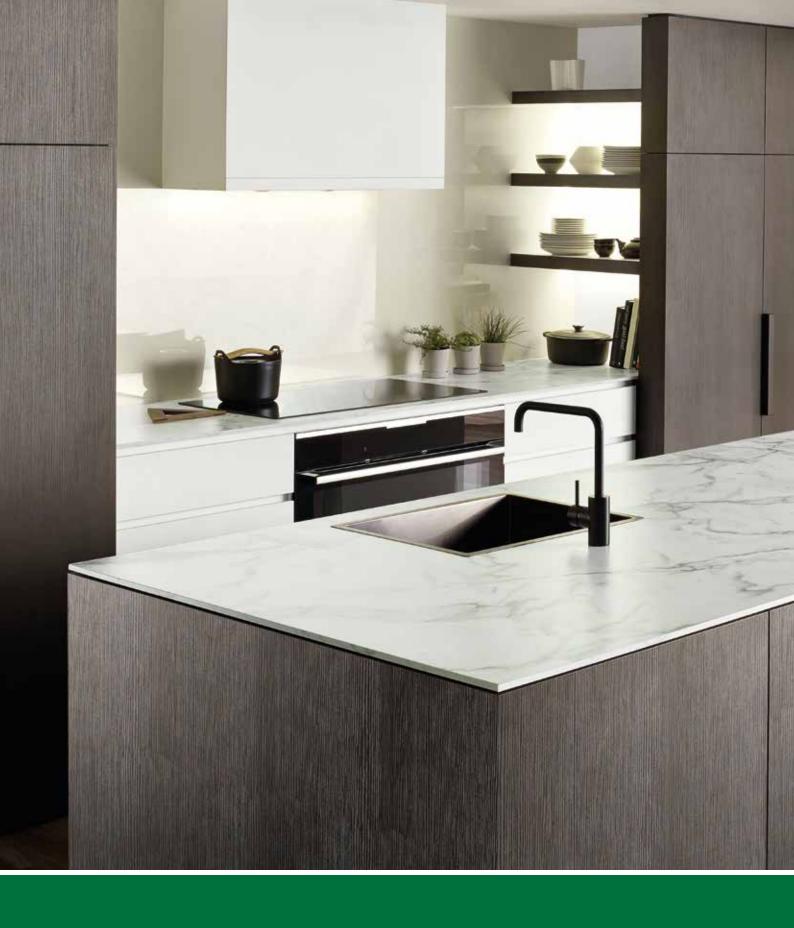

## **MELTECA**®

**MELTECA®** Quality laminated panels are New Zealand's market leading low pressure laminate. Inspired by international and local trends, Melteca offers an extensive range of colours giving you variety and choice for your residential and commercial projects.

The high durability and easy clean nature of the melamine surface makes Melteca ideal for kitchen cabinetry, cupboards, drawers, shelving and furniture in the home. It can also be used for wall linings, furniture, shop fittings and other vertical surfaces in a commercial environment.

### **MELTECA® STANDARD COLOUR RANGE**

Available in Naturale, Pearl, Satin, Woodgrain and Puregrain finishes.

Add the stunning look of gloss and a touch of luxury to your space with Melteca Hi-Gloss. Suitable for drawers and cabinet doors in the kitchen, Melteca Hi-Gloss is a more durable alternative to lacquer.