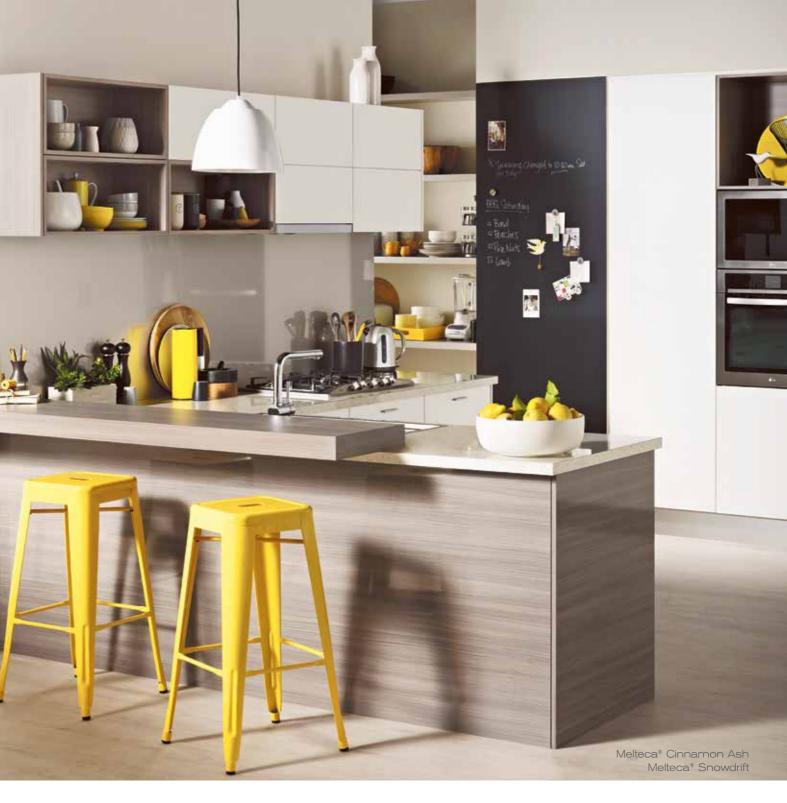

## **MELTECA**®

**MELTECA®** Quality laminated panels are New Zealand's market leading low pressure laminate. Inspired by international and local trends, Melteca offers an extensive range of colours giving you variety and choice for your residential and commercial projects.

The high durability and easy clean nature of the melamine surface makes Melteca ideal for kitchen cabinetry, cupboards, drawers, shelving and furniture in the home. It can also be used for wall linings, furniture, shop fittings and other vertical surfaces in a commercial environment.

### **MELTECA® STANDARD COLOUR RANGE**

Available in Naturale, Pearl, Satin, Woodgrain and Puregrain finishes.

Add the stunning look of gloss and a touch of luxury to your space with Melteca Hi-Gloss. Suitable for drawers and cabinet doors in the kitchen, Melteca Hi-Gloss is a more durable alternative to lacquer.