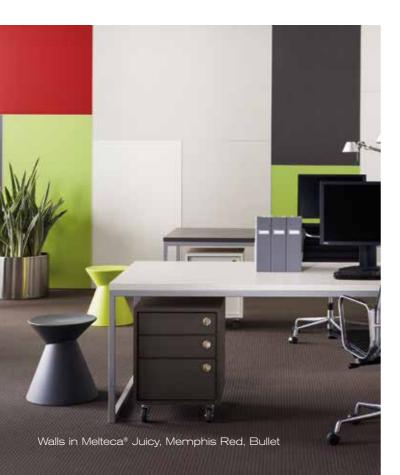

The high durability and easy clean nature of the melamine surface makes Melteca ideal for kitchen cabinetry, cupboards, drawers, shelving and furniture in the home. It can also be used for wall linings, furniture, shop fittings and other vertical surfaces in a commercial environment.

# Melteca® Fire Retardant panels for wall linings

Get creative with your wall panels with Melteca Fire Retardant panels for wall linings. A hardwearing, durable panel, Melteca Fire Retardant is suitable for all wall linings where maximum fire resistance is important.

Melteca Fire Retardant panels for wall linings are available in any of the standard Melteca colours, which gives you the freedom of various colours and patterns to choose from.