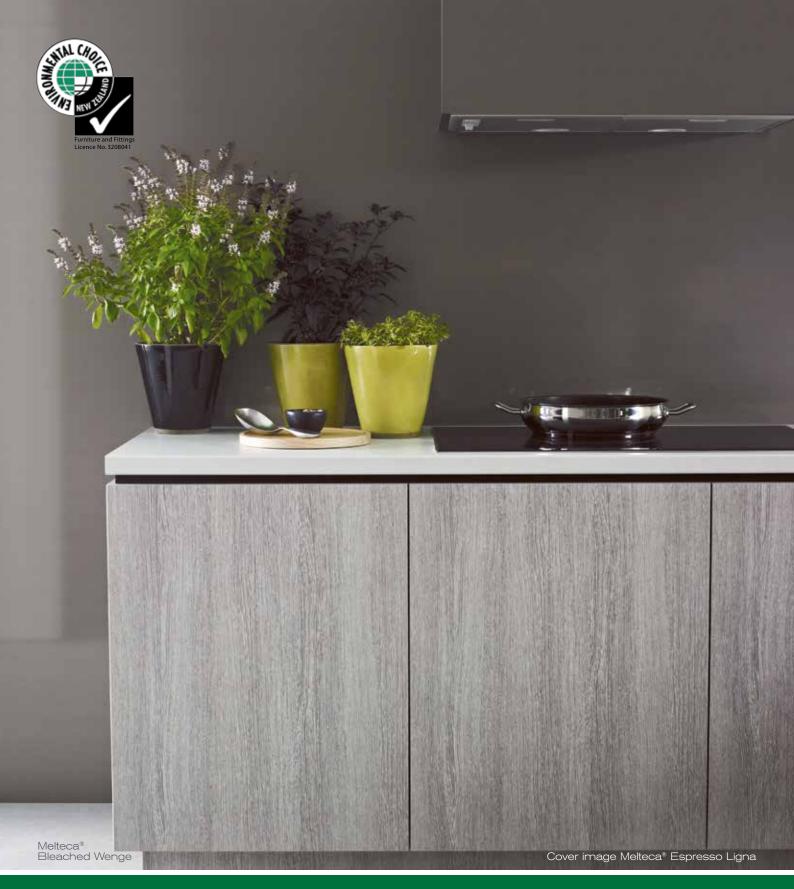

The high durability and easy clean nature of the melamine surface makes Melteca ideal for kitchen cabinetry, cupboards, drawers, shelving and furniture in the home. It can also be used for wall linings, furniture, shop fittings and other vertical surfaces in a commercial environment.

Each colour in the Melteca range has matching edgetape which protects the edges and gives important impact resistance.

Melteca is certified by Environmental Choice New Zealand as an environmentally preferable product and contributes to improved indoor air quality. This, coupled with a 7 year limited warranty, means Melteca offers you complete peace of mind for your project.