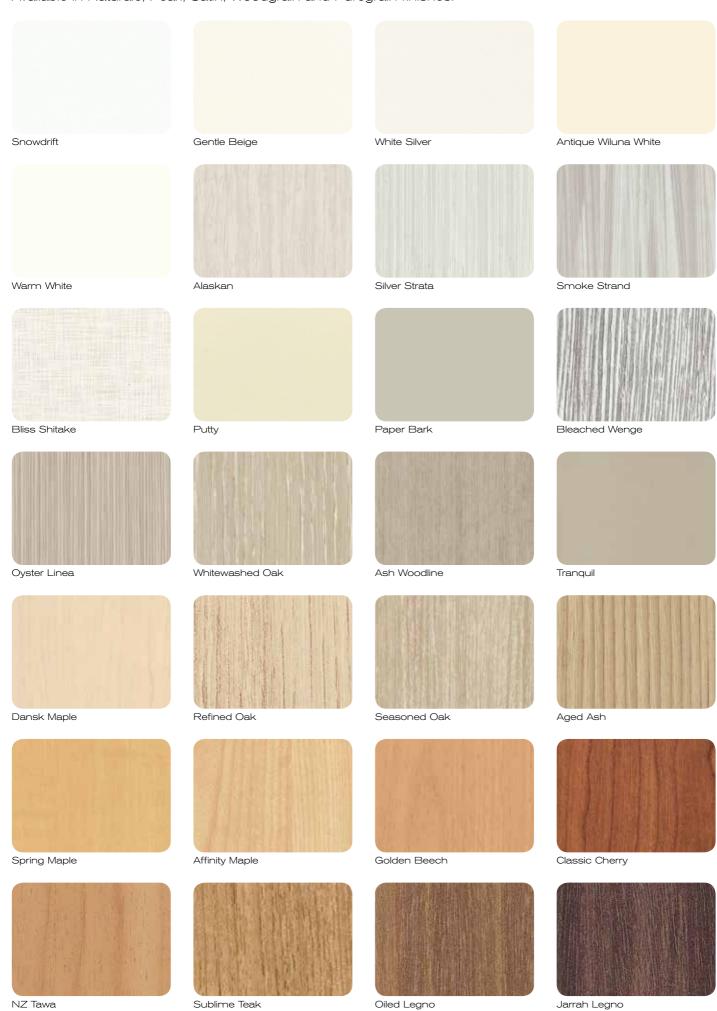

### **MELTECA® STANDARD COLOUR RANGE**

Available in Naturale, Pearl, Satin, Woodgrain and Puregrain finishes.

Add the stunning look of gloss and a touch of luxury to your space with Melteca Hi-Gloss. Suitable for drawers and cabinet doors in the kitchen, Melteca Hi-Gloss is a more durable alternative to lacquer.

#### **MELTECA® Hi-Gloss COLOURS**

**NOTE** Due to slight variations in manufacturing conditions, minor colour variations from the original sample may occur.

Melteca is also available in single-sided and mixed décor combinations. All Melteca décors available in 2440x1220 and 3660x1220mm. Selected décors available in 2440x1830 and 3660x1830mm. \*Please refer to the Melteca availability guide for further details on panel size and finish options.