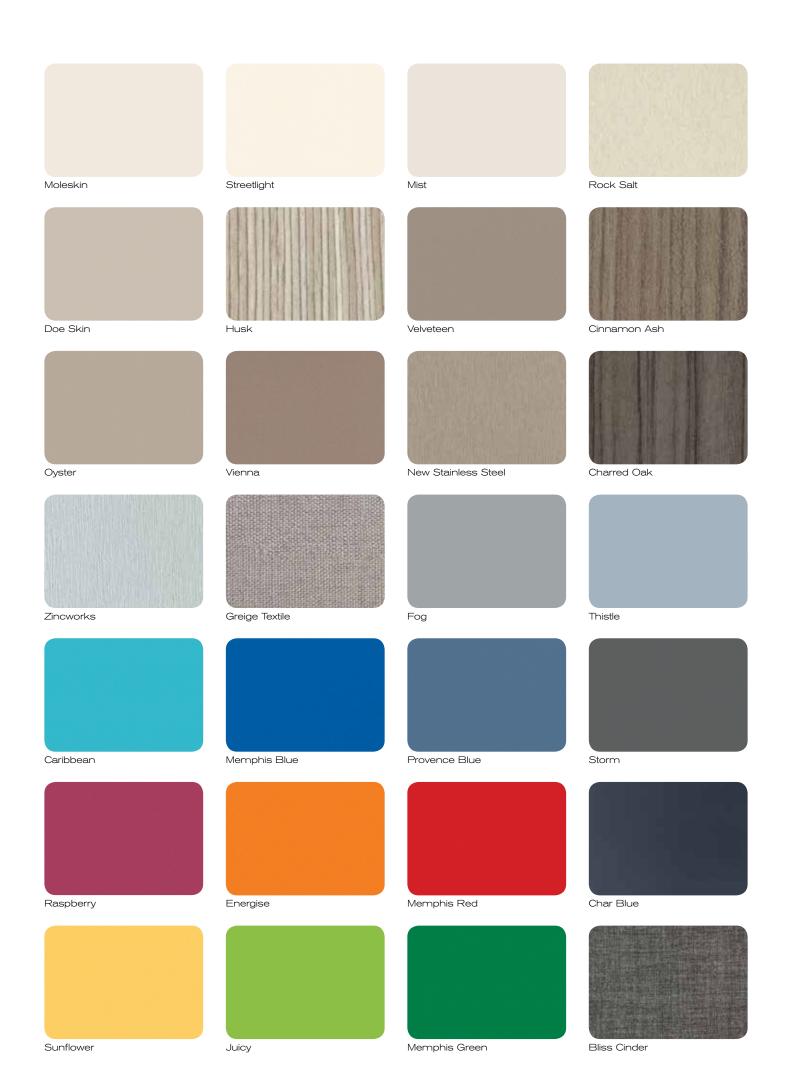

### **MELTECA® STANDARD COLOUR RANGE**

Available in Naturale, Pearl, Satin, Woodgrain and Puregrain finishes.

Add the stunning look of gloss and a touch of luxury to your space with Melteca Hi-Gloss. Suitable for drawers and cabinet doors in the kitchen, Melteca Hi-Gloss is a more durable alternative to lacquer.

#### **MELTECA® Hi-Gloss COLOURS**

**NOTE** Due to slight variations in manufacturing conditions, minor colour variations from the original sample may occur.

Melteca is also available in single-sided and mixed décor combinations. All Melteca décors available in 2440x1220 and 3660x1220mm. Selected décors available in 2440x1830 and 3660x1830mm. \*Please refer to the Melteca availability guide for further details on panel size and finish options.