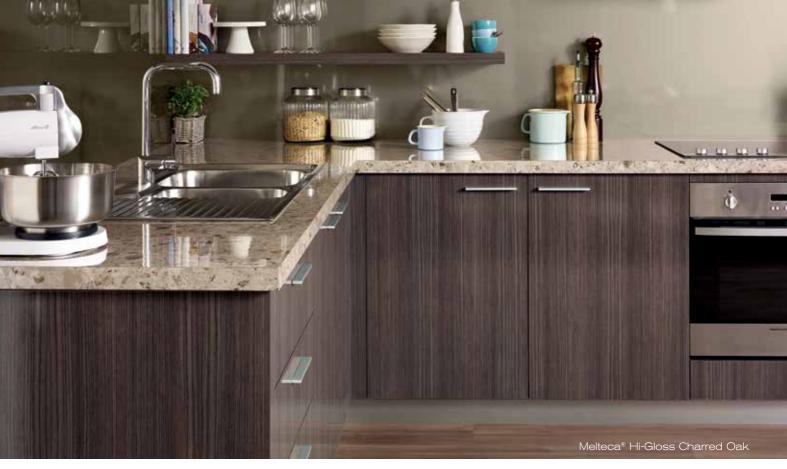

### **MELTECA® STANDARD COLOUR RANGE**

Available in Naturale, Pearl, Satin, Woodgrain and Puregrain finishes.

Add the stunning look of gloss and a touch of luxury to your space with Melteca Hi-Gloss. Suitable for drawers and cabinet doors in the kitchen, Melteca Hi-Gloss is a more durable alternative to lacquer.

In fact, Melteca Hi-Gloss is also suitable for any vertical surface where the maximum smoothness and reflectance of a gloss surface is important.