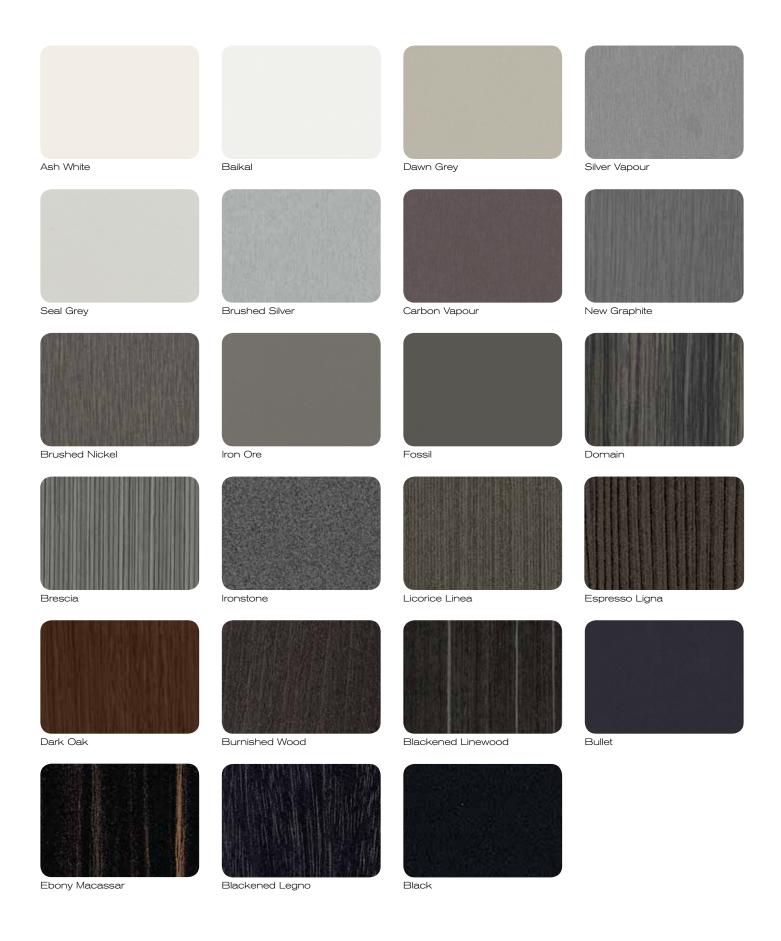

### **MELTECA® STANDARD COLOUR RANGE**

Available in Naturale, Pearl, Satin, Woodgrain and Puregrain finishes.

Add the stunning look of gloss and a touch of luxury to your space with Melteca Hi-Gloss. Suitable for drawers and cabinet doors in the kitchen, Melteca Hi-Gloss is a more durable alternative to lacquer.